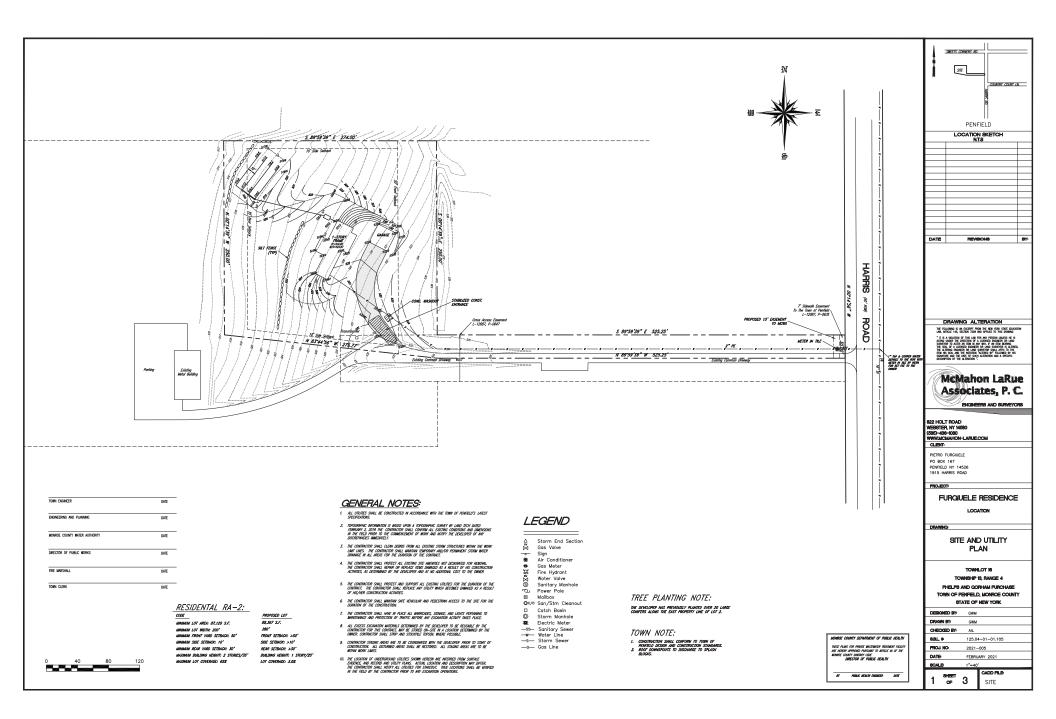

Engineers & Surveyors

February 25, 2021

Town of Penfield 3100 Atlantic Avenue Penfield, New York 14526

Attn: Douglas Sangster Town Planner

Re: 1915 Harris Road Lot 2 Pino Subdivision

Dear Mr. Sangster,

Attached please find the site plans for a proposed single family home at the captioned address. The owners/applicants are Pietro Furgiuele and Kristie Russell. The property is located in the RA-2 Zoning District and is compliance with the bulk regulations for that district. The parcel is open with no clearing required for construction to proceed. The owner/applicant has planted a number of conifer trees along the east property line and these trees will not be impacted by the construction. There are no EPOD's present on the property.

The property is served by water, gas and electric and will require approval by the Monroe County Water Authority for a water service and the proposed on-site waste disposal system will require approval by the Monroe County Department of Health.

The owner is planning a spring construction start..

Should you have any questions or require additional information, please contact me.

Very truly yours,

Gregory W. McMahon, P.E.

xc: Pietro Furgiuele

822 Holt Road • Webster, NY 14580 • (585) 436-1080 www.McMahon-LaRue.com